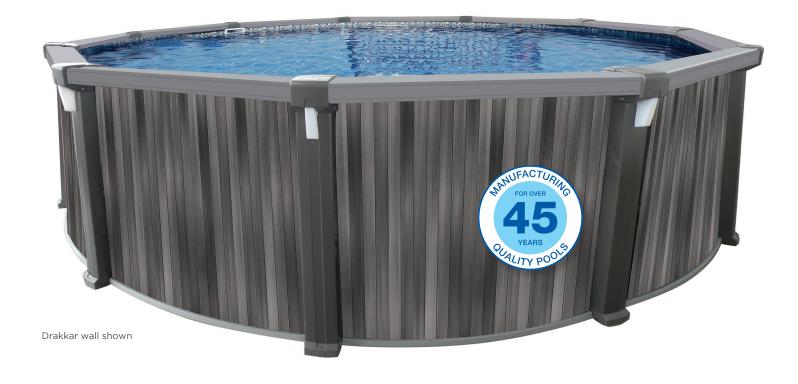

The Trevi 178 offers quality and robustness at an affordable price. Thanks to its wide resin top seats and reinforced uprights, your kids can splash around all summer long.

Easy to install and easy on the budget, an above-ground pool is a wise choice. It makes the whole family happy! The fun of summer is right there in your own backyard! Thanks to a wide range of shapes, materials and finishes, you and Trevi can create the pool that's right for your family, no matter your needs. Want a pool for fun? For the kids? For relaxing at the end of a busy day? With Trevi, you will create a delightful, relaxing refuge in your own backyard.

#### **AVAILABLE SIZES**

12' 15' 18' 21' 24' 27' 30'

Drakkar wall shown