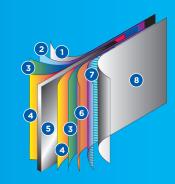

## **STEEL WALL COMPONENTS**

- 1. Plasticized SP coating
  - 2. Molten zinc coat
- 3. Primer coat
- 4. Application of an alkaline solution to cleanse the oxides
- 5. Galvanized steel wall core
- 6. Chromate anti-rust coa
- 7. Heat-hardened inla
- . Ultra-resistant polymer