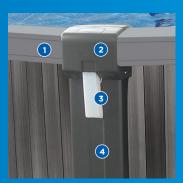

### STRUCTURAL ELEMENTS

- 1. 7" Extruded Resin Top Seats
- 2. 3-Piece Injected Resin Top Caps
- 3. Multicolored LED Solar Lights (optional)

  O O O O O
- 4. 7" Painted Galvanized Steel Uprights
- Available in 52" and 54"
- Injected Resin Top and Bottom Tracks
- Injected Resin Top Connectors
- Resin Foot Collars/Connectors Combo