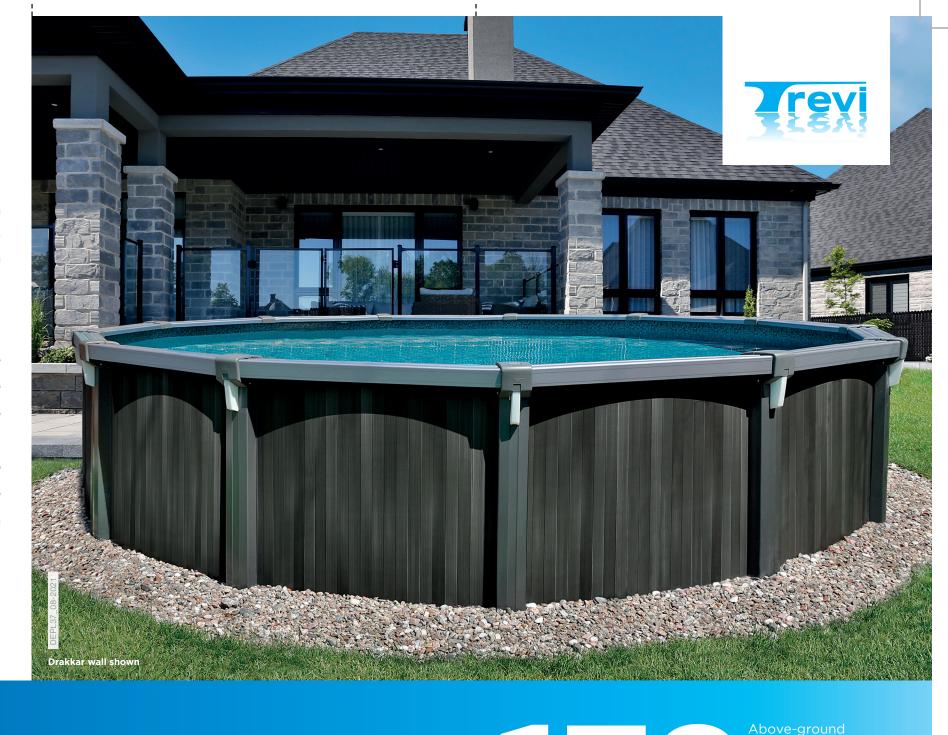

The Trevi 178 offers quality and robustness at an affordable price. Thanks to its wide resin top seats and reinforced uprights, your kids can splash around all summer long.

Easy to install and easy on the budget, an above-ground pool is a wise choice. It makes the whole family happy! The fun of summer is right there in your own backyard! Thanks to a wide range of shapes, materials and finishes, you and Trevi can create the pool that's right for your family, no matter your needs. Want a pool for fun? For the kids? For relaxing at the end of a busy day? With Trevi, you will create a delightful, relaxing refuge in your own backyard.

# Enjoy summer the way you should

Quality

product

For every

budget

25 years Warranty

TREVIPOOLS.COM

DEPL37\_178\_Drakkar\_v0-2021-08-24.indd 1 2021-08-27 08:33