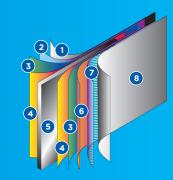

### **STEEL WALL COMPONENTS**

- 1. Plasticized SP coating
- 2 Molten zinc coat
- 3. Primer coat
- 4. Application of an alkaline solution to cleanse the oxides
- 5. Galvanized steel wall core
- 6. Chromate anti-rust coa
- 7. Heat-hardened inla
- 8. Ultra-resistant polyme