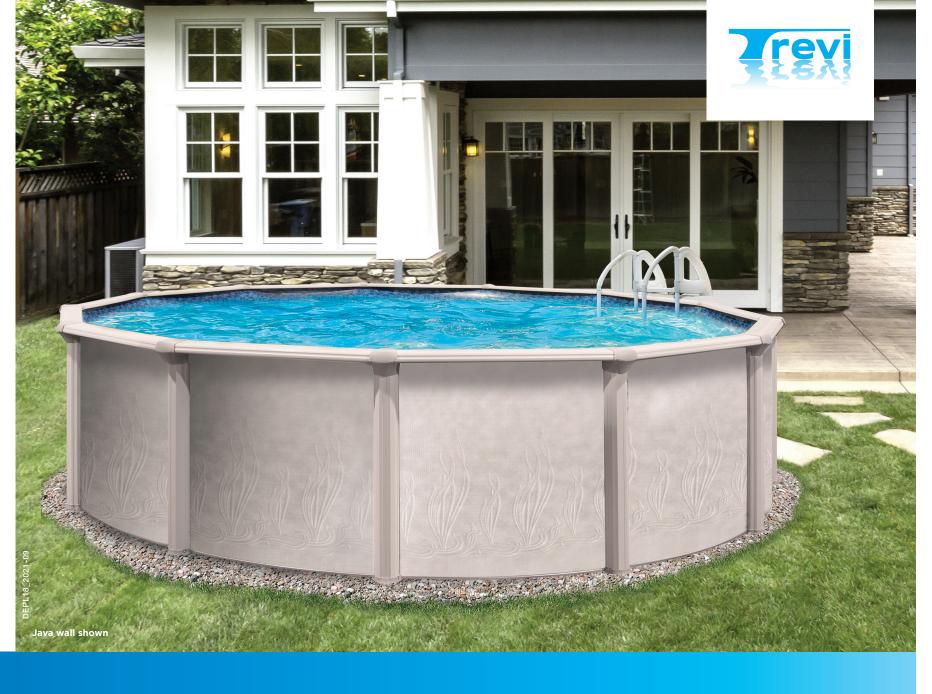

The Trevi 186 pool is designed with you in mind! Thanks to its wide high-quality resin top seats, this pool is virtually maintenance-free.

Easy to install and easy on the budget, an above-ground pool is a wise choice. It makes the whole family happy! The fun of summer is right there in your own backyard! Thanks to a wide range of shapes, materials and finishes, you and Trevi can create the pool that's right for your family, no matter your needs. Want a pool for fun? For the kids? For relaxing at the end of a busy day? With Trevi, you will create a delightful, relaxing refuge in your own backyard.

## Enjoy summer the way you should

Quality

product

For every budget

Wide range of choices

25 years Warranty

# 186

TREVIPOOLS.COM

DEPL18\_186\_Java\_V1-2021-09-19.indd 1 2021-09-13 14:45