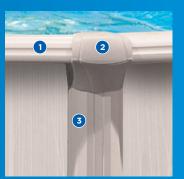

#### **SPECIAL FEATURES**

Resin top seats for strength, support and stability.

Exclusive to Trevi, the double post assembly for straight wall section in oval models offer improved resistance to water pressure, yet retains a certain elegance. Made of painted galvanized steel, the bottom track offers greater stability.

Bottom safety track

- Steel top seat joint plate
- Steel upright
- Galvanized steel support post
- Double post buttress assembly