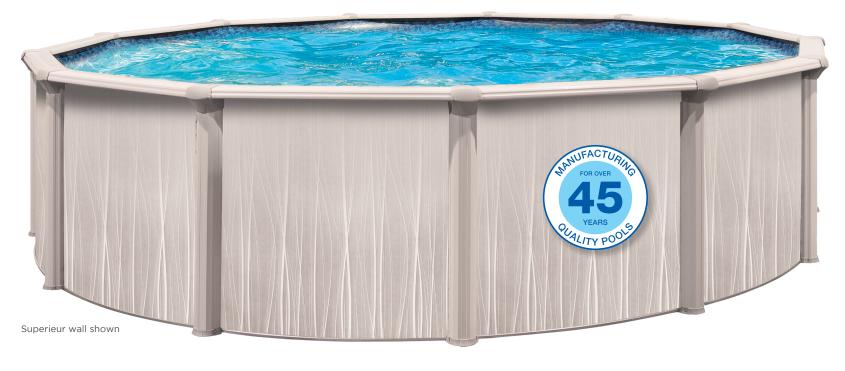

pool is designed with you in mind! Thanks to its wide high-quality resin top seats, this pool is virtually maintenance-free.

Easy to install and easy on the budget, an above-ground pool is a wise choice. It makes the whole family happy! The fun of summer is right there in your own backyard! Thanks to a wide range of shapes, materials and finishes, you and Trevi can create the pool that's right for your family, no matter your needs. Want a pool for fun? For the kids? For relaxing at the end of a busy day? With Trevi, you will create a delightful, relaxing refuge in your own backyard.

## Enjoy summer the way you should



Quality

product









For every budget

Wide range of choices

25 years Warranty



# 186

TREVIPOOLS.COM

DEPL18\_186\_Java\_V1-2021-09-19.indd 1 2021-09-13 14:45





#### **ROUNDS**

#### **AVAILABLE SIZES**

8' 10' 12' 15' 18' 21' 24' 27' 30'



#### **A-FRAME OVALS**

**AVAILABLE SIZES** 

10'x19' 12'x24' 15'x24'

15'x30' 18'x33'

#### **SPECIAL FEATURES**

Resin top seats for strength, support and stability.

Exclusive to Trevi, the double post assembly for straight wall section in oval models offer improved resistance to water pressure, yet retains a certain elegance. Made of painted galvanized steel, the bottom track offers greater stability.



Bottom safety track



- Steel top seat joint plate
- Steel upright
- Galvanized steel support post
- Double post buttress assembly

### **STRUCTURAL ELEMENTS**



- 1. 7" Extruded Resin Top Seats
- 2. 2-Piece Injected Resin Top Caps
- 3. 6" Painted Galvanized Steel Uprights
- Available in 52"
- Tubula