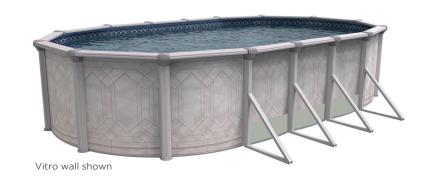

#### **A-FRAME OVALS**

**AVAILABLE SIZES** 

10'x19' 12'x24' 15'x24'

15'x30' 18'x33'

#### **SPECIAL FEATURES**

Resin top seats for strength, support and stability.

Exclusive to Trevi, the double post assembly for straight wall section in oval models offer improved resistance to water pressure, yet retains a certain elegance. Made of painted galvanized steel, the bottom track offers greater stability.