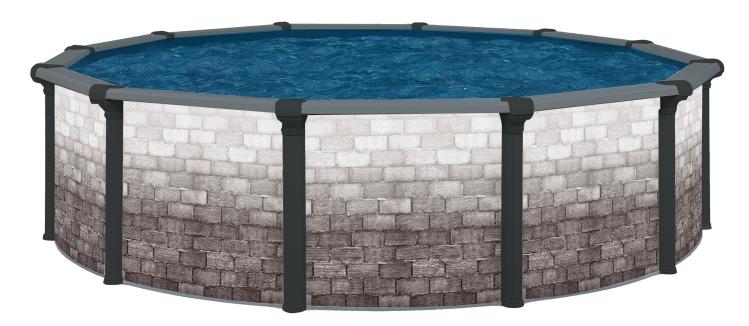

**ROUNDS** Brick wall shown

Available sizes

8' 12' 15' 18' 21' 24' 27' 30' 33'

Affordable

Exclusive

oval system

Durable

4/30 pro-rated Warranty