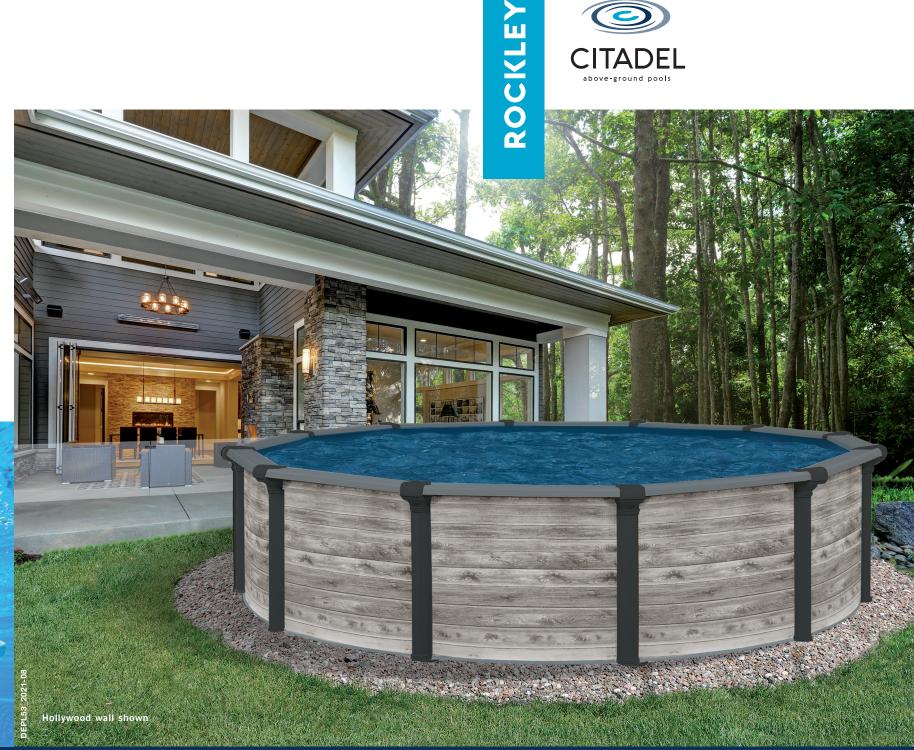

## An above-ground pool out of the ordinary

After a long, hot day, what could be more inviting for parents and kids than coming home to your own pool? It's a whole new world of family time and relaxation in the comfort of your own backyard. Citadel leads the way with a wide range of affordable above-ground pools that will bring you lasting style and value to your backyard.

citadelpools.com

Above-ground pool | Resin pool | citadelpools.com

DEPL53\_Rockley\_V0-2021-08-26.indd 1

Designed and built according to the industry's highest standards, Rockley pools are durable and stylish. The Rockley is available in 52" depths, in a variety of Rounds and NBS Ovals sizes to best suit your yard layout.

The Rockley pool is constructed to withstand every season. Our legendary 9" extruded resin ledge resists weather, water and wear. Durable 6" extruded resin uprights provide strength, support and style. Injected resin top connectors, bottom foot collars/connectors combo, 2-pc caps, for a pleasing overall look.

## **NBS OVALS**

Available sizes

Hollywood wall shown

10'x21' 12'x18' 12'x24' 16'x26' 16'x32' 18'x33'

18'x44' 18'x38'