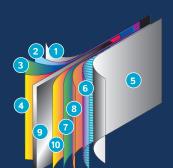

## **STEEL WALL COMPONENTS**

- 1. Plasticized SP coating
- 2. Molten zinc coat
- 3. Primer coat
- 4. Application of an alkaline solution to cleanse the oxides
- 5. Ultra-resistant polymer
- 6. Heat-hardened inlay
- 7. Primer coat
- 8. Chromate anti-rust coat
- 9. Steel wall core
- 10. Application of an alkaline solution to cleanse the oxides