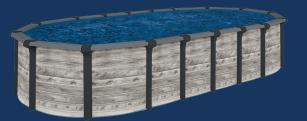

## **NBS OVALS**

Available sizes

Hollywood wall shown

10'x21' 12'x18' 12'x24' 16'x26' 16'x32' 18'x33'

18'x44' 18'x38'