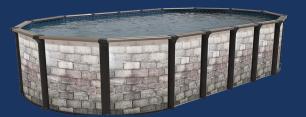

# **NBS OVALS**

Available sizes

Brick wall shown

10'x21' 12'x18' 12'x24' 16'x26' 16'x32' 18'x33' 18'x38' 18'x44'