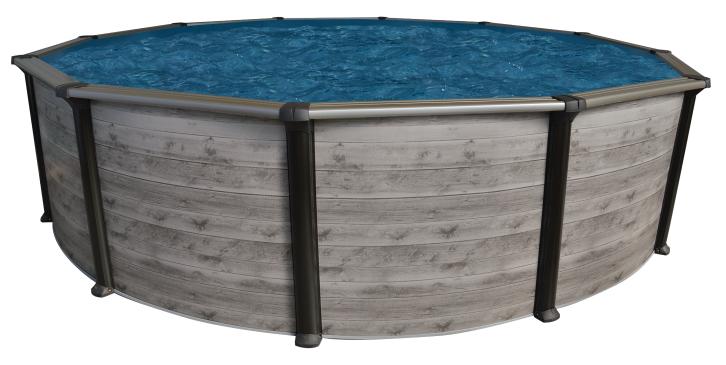

The Costa pool is constructed to withstand every season. Our legendary 6" painted galvanized steel ledges resists weather, water and wear. Durable 6" painted galvanized steel uprights provide strength, support and style. Painted galvanized steel top and bottom tracks for true weatherbility. Injected resin bottom foot collars/connectors combo, 2-pc caps, for a pleasing overall look. Galvanized steel top connectors complete the structure.