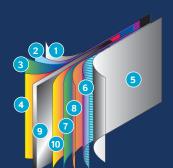

### STEEL WALL COMPONENTS

- 1. Plasticized SP coating
- 2. Molten zinc coat
- 3. Primer coat
- 4. Application of an alkaline solution to cleanse the oxides
- 5. Ultra-resistant polymer
- 6. Heat-hardened inlay
- 7. Primer coat
- 8. Chromate anti-rust coat
- 9. Steel wall core
- 10. Application of an alkaline solution to cleanse the oxides