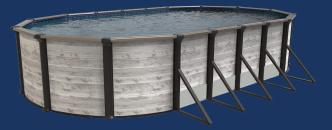

**ROUNDS** 

Available sizes

8' 12' 15' 18' 21' 24' 27' 30' 33'

Hollywood wall shown

Affordable

Trendy look

Exclusive

oval system

## A-FRAME OVALS

Available sizes

Hollywood wall shown

12'x18' 12'x24' 16'x26' 16'x32' 18'x33' 18'x38' 18'x44'