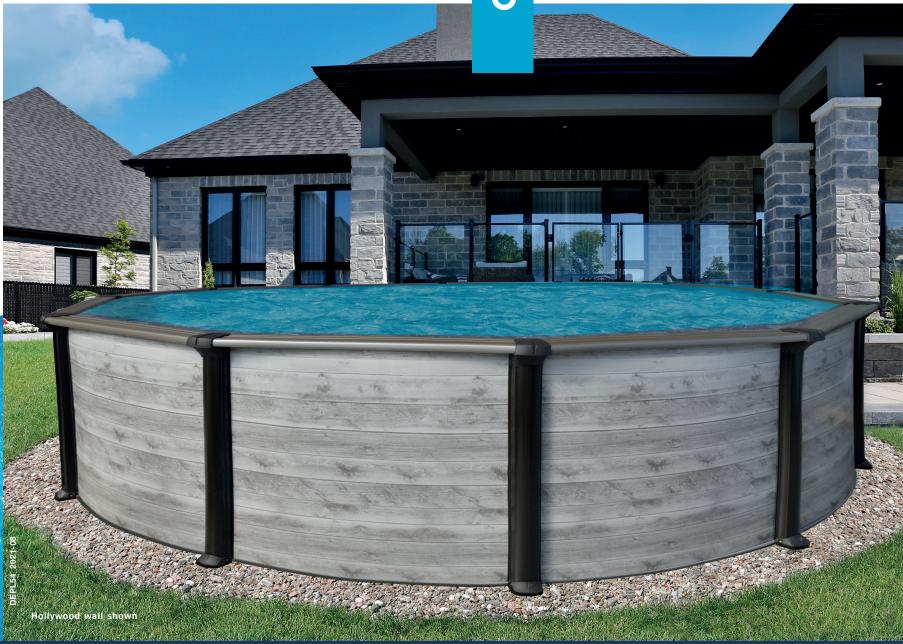

**ROUNDS** 

Available sizes

8' 12' 15' 18' 21' 24' 27' 30' 33'

Hollywood wall shown

Affordable

Trendy look

Exclusive

oval system